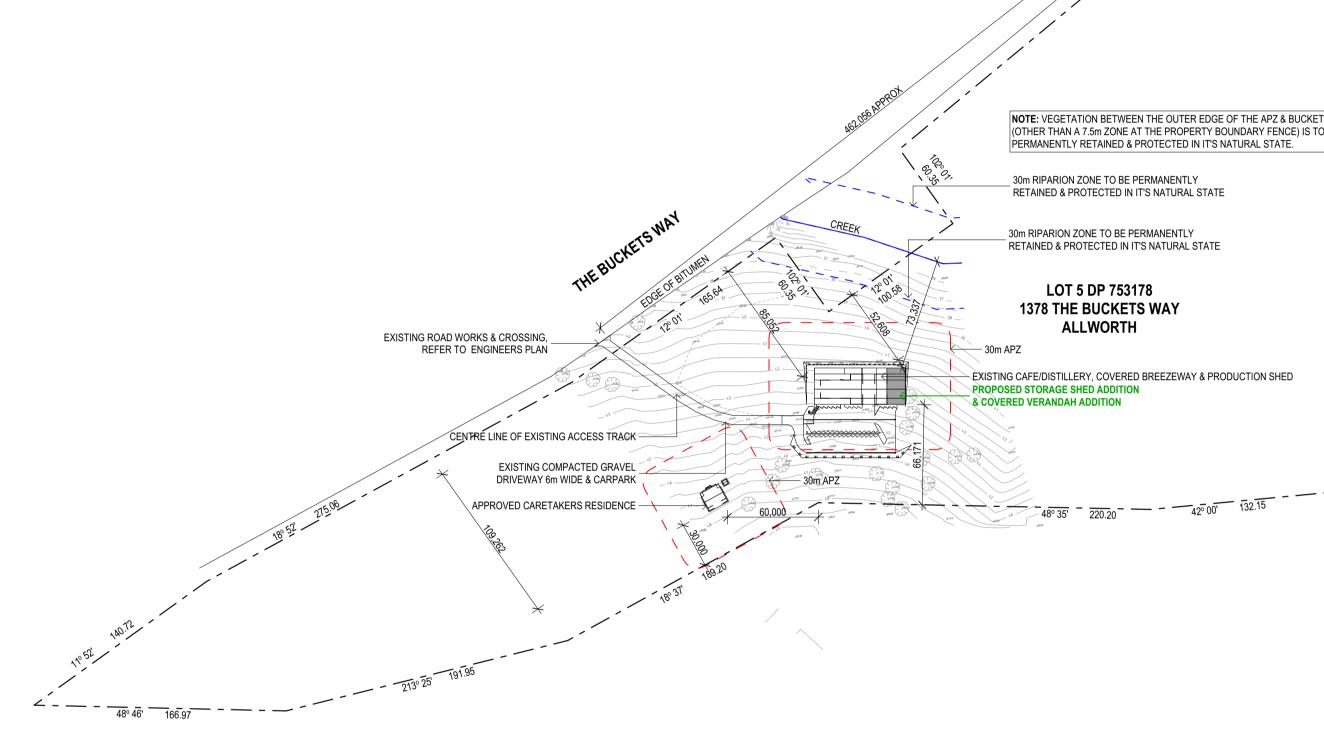

NOTE: VEGETATION BETWEEN THE OUTER EDGE OF THE APZ & BUCKETS WAY (OTHER THAN A 7.5m ZONE AT THE PROPERTY BOUNDARY FENCE) IS TO BE PERMANENTLY RETAINED & PROTECTED IN IT'S NATURAL STATE.

30m RIPARION ZONE TO BE PERMANENTLY RETAINED & PROTECTED IN IT'S NATURAL STATE

30m RIPARION ZONE TO BE PERMANENTLY RETAINED & PROTECTED IN IT'S NATURAL STATE

LOT 5 DP 753178 1378 THE BUCKETS WAY ALLWORTH

EXISTING CAFE/DISTILLERY, COVERED BREEZEWAY & PRODUCTION SHED PROPOSED STORAGE SHED ADDITION